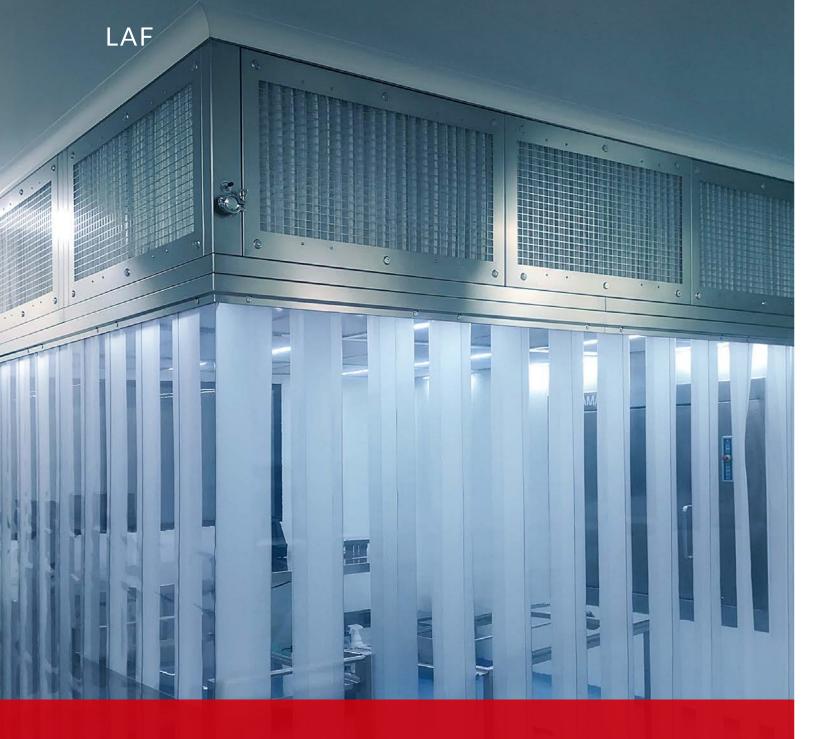

## JIMBO LAMINAR FLOW BOOTH

Jimbo units are the most suitable solution for those areas requiring the environmental classification ISO 5 (as per EN 14644-1) of an isolated area, allowing to maintain sterility conditions and protecting the products from possible contaminations.

Laminar flow unit manufactured in stainless steel, suited to areas of any shape thanks to its modularity.

Operation is via air intake prefiltered with grade G4 by electric fans with automatic flow control that push air inside a plenum where a HEPA/ULPA filter is installed. The use of electronic flow control ventilation ensures uniform flow and minimizes controls and maintenance.

Perimetrically modules are generally protected by flexible PVC curtains antistatic Clean Fast® model.

• HMI operator panel

- Connection system of business supervision
- Cfr 21 ANNEX 11 compliance