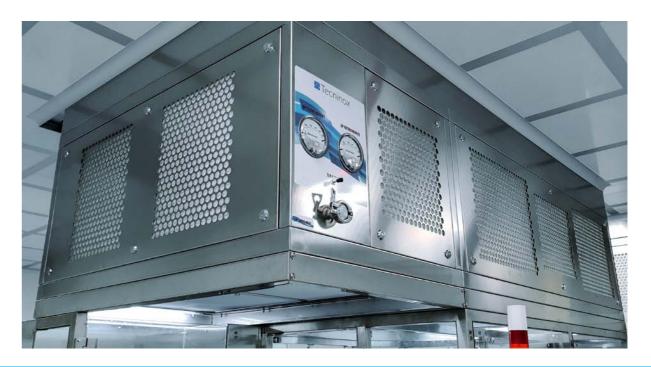

Laminar flow unit manufactured in stainless steel, suited to areas of any shape thanks to its modularity.

Operation is via air intake prefiltered with grade G4 by electric fans with automatic flow control that push air inside a plenum where a HEPA/ULPA filter is installed. The use of electronic flow control ventilation ensures uniform flow and minimizes controls and maintenance.

Prefilters and HEPA filters can be removed from lateral side or from the hood bottom.

Jimbo units can be suspended from the ceiling, supported by the structures (Es. RABS) or placed on stands complete with wheels or feet.